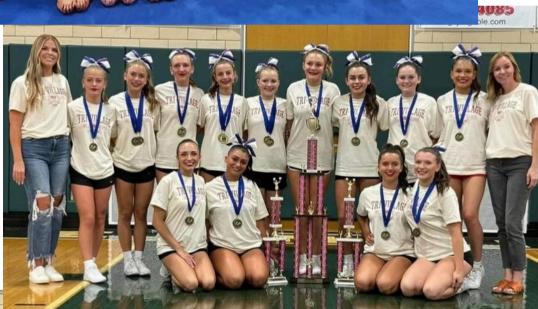

## Congratulations to all of our TV Cheer Competition Teams!

Darke County Fair Cheer and Dance Competition Winners:

Grand Champion—TV Pom

High School Pom—1st Place

HS Cheer—1st Place

JH Dance—1st Place

Youth Cheer—1st Cheer ~ Youth Dance—2nd Place