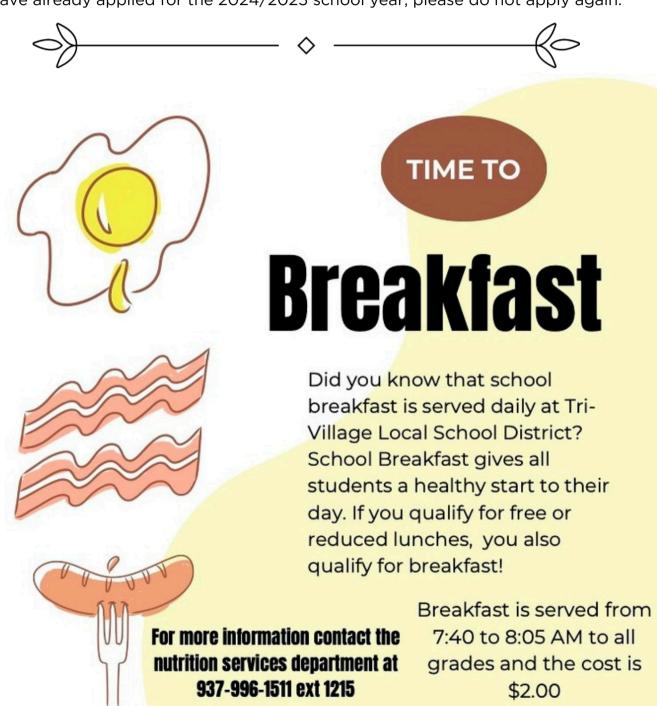

## **Prepay for Breakfast/Lunches**

To prepay for school breakfasts and lunches, go to <a href="https://lingconnect.com/">https://lingconnect.com/</a>, or go to our school website, click on the Students and Parents Tab, and then click on Cafeteria on the left hand side of the page. On the Cafeteria page, click on "New Payment System TITAN Notification" on the right side of the page. From here, you will create your new profile. Once your profile is created, you will be able to link your child(ren) to the account using their school lunch # (ask the office if you need help with finding this #). You will be able to replenish funds, see transaction history, and even set spending limits. You can also electronically fill out the Free/Reduced application. If you have already applied for the 2024/2025 school year, please do not apply again.