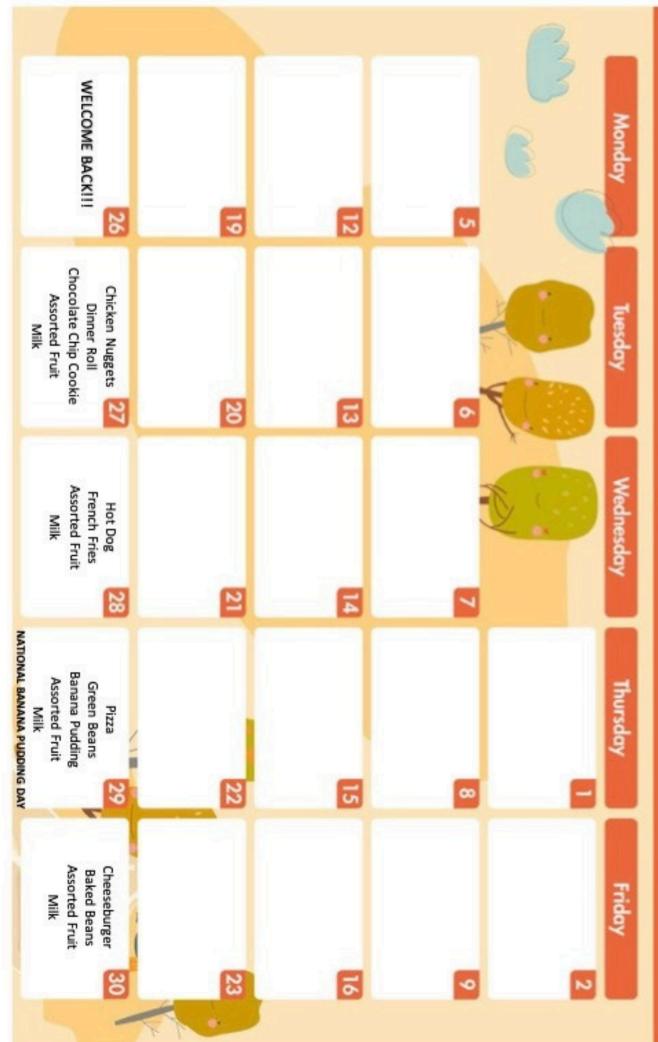

# **AUGUST 2024**

Tri-Village Local School

Price Free: No Charge Reduced: No Charge Paid: \$2.00

This institution is an equal opportunity provider Menu is subject to change

# AUGUST 2024 Tri-Village Local School

Free: No Charge Reduced: No Charge Paid: PK/5 \$2.65 & 6/12 \$2.75