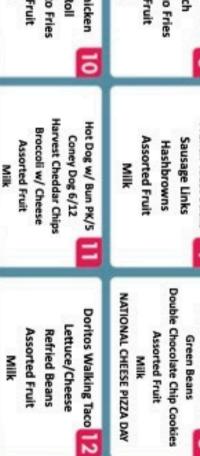

# SEPTEMBER 2024

Tri-Village Local Schools

Paid: PK/5 \$2.65 & 6/12 \$2.75 Reduced: No Charge Free: No Charge

# Monday No School **Breaded Chicken** luesda) French Toast Sticks Wednesday **Double Chocolate Chip Cookies** Assorted Cheese Pizza 5 Thursday Green Beans Friday Taco Wedge Salsa Corn

| _                                                                                   |                                                |
|-------------------------------------------------------------------------------------|------------------------------------------------|
| Popcorn Chicken Dinner Roll Sweet Potato Fries Assorted Fruit Milk                  | Sweet Potato Fries Assorted Fruit Milk         |
| Hot Dog w/ Bun<br>Coney Dog 6,<br>Harvest Cheddar<br>Broccoli w/ Ch<br>Assorted Fro | Sausage Un<br>Hashbrown<br>Assorted Fn<br>Milk |