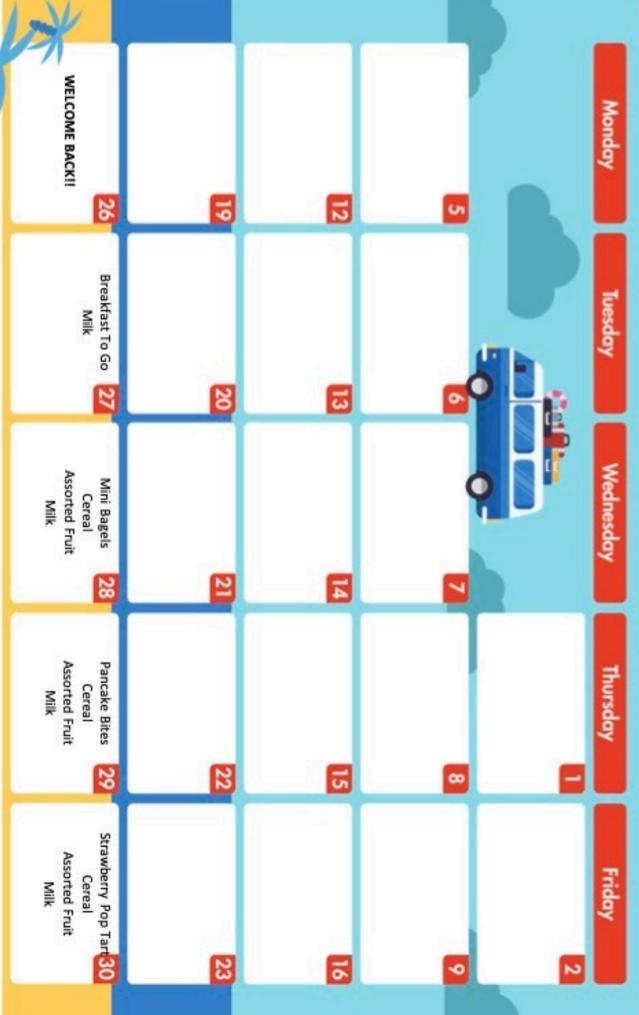

# SEPTEMBER 2024

Tri-Village Local School

Free: No Charge Reduced: No Charge Paid: \$2.00

Monday No School N Breakfast To Go ω Wednesday Breakfast Pizza Assorted Fruit Cereal Donut w/ Glaze Assorted Fruit Thursday Cereal MIK G Confetti Pancakes 6 Assorted Fruit Friday Cereal

Banana Bread Assorted Fruit Assorted Fruit Cereal Cereal M. 8 Mini French Toast 19 Assorted Fruit Assorted Fruit Cereal Cereal Z K Mik 2 Trix Cereal Bar Assorted Fruit

Confetti Pancakes 16

Breakfast To Go

Assorted Fruit

Z K

Pop-Tart Cereal

9

Breakfast To Go Mik

Cherry Frudel

Mini Cinnis

w/ Yogurt

ವ

Cereal

Z.

Assorted Fruit

M.K

Cereal

Trix Cereal Bar

Breakfast To Go

Assorted Fruit

Cereal

Pop-Tart

25

Breakfast Pizza

26

Assorted Fruit

Cereal

w/ Yogurt

Assorted Fruit

Cereal

Assorted Fruit

Cereal

Mini Cinnis

မွ

Donut w/ Glaze Assorted Fruit Cereal ≤ ×

Assorted Fruit Cherry Frudel Cereal

This institution is an equal opportunity provider Menu is subject to change