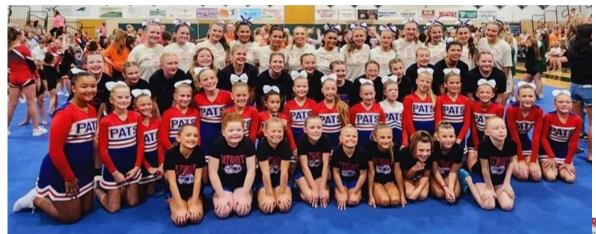

## Congratulations to all of our TV Cheer Competition Teams!

Darke County Fair Cheer and Dance Competition Winners:

Grand Champion—TV Pom

High School Pom—1st Place

HS Cheer—1st Place

JH Dance—1st Place

Youth Cheer—1st Cheer ~ Youth Dance—2nd Place