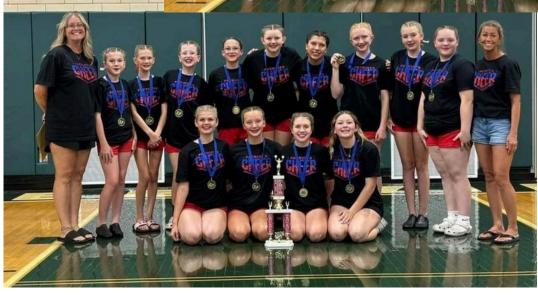

## Congratulations to all of our TV Cheer Competition Teams!

Darke County Fair Cheer and Dance Competition Winners:

Grand Champion—TV Pom

High School Pom—1st Place

HS Cheer—1st Place

JH Dance—1st Place

Youth Cheer—1st Cheer ~ Youth Dance—2nd Place